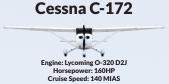

# **Professional Pilot Program**

Kingsky Flight Academy puts you on a Fast Track to be a professional Pilot

Our Professional Pilot Program is a full-time structured FAA approved Commercial Pilot course with concurrent flight and ground training.

This program includes basic ground school which covers all aspects of aviation introductions including basic, advanced and instrument pilot training. Licences include the FAA private pilot, instrument pilot, commercial pilot and Flight Instructor certificates.



## Price List Program III





Horsepower: 200HP Cruise Speed: 120MIAS

### Stage I

| Courses:                                                                                                                   | Cost (US\$) |
|----------------------------------------------------------------------------------------------------------------------------|-------------|
| Private Pilot Certification Course  24 Dual Flight Time / 11 Solo Flight Time / 35 Ground Training                         | 9,050.00    |
| Instrument Rating Course 35 Dual Flight Time / 15 Solo IFR Simulator / 30 Ground Training                                  | 10,790.00   |
| Commercial Pilot Certification Course 40 Dual Flight Time / 65 Solo Flight Time / 35 Ground Training / 15 Complex Aircraft | 24,030.00   |

### Stage II

| Courses: