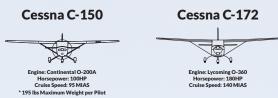

## Stage I

| Courses:                                                                                                                                                              | Cost (US\$) |
|-----------------------------------------------------------------------------------------------------------------------------------------------------------------------|-------------|
| Private Pilot Certification Course (C150)  24 Dual Flight Time / 11 Solo Flight Time / 35 Ground Training                                                             | 7,825.00    |
| Instrument Rating Course (C172) 21 Dual Flight Time / 14 Dual Simulator Time / 30 Ground Training                                                                     | 8,824.00    |
| Commercial Pilot Certification Course (C150 / C172)  16 Dual Flight Time / 24 Dual Simulator Time / 65 Solo Flight Time / 35 Ground Training  15 Complex/TAA Aircraft | 19,629.00   |